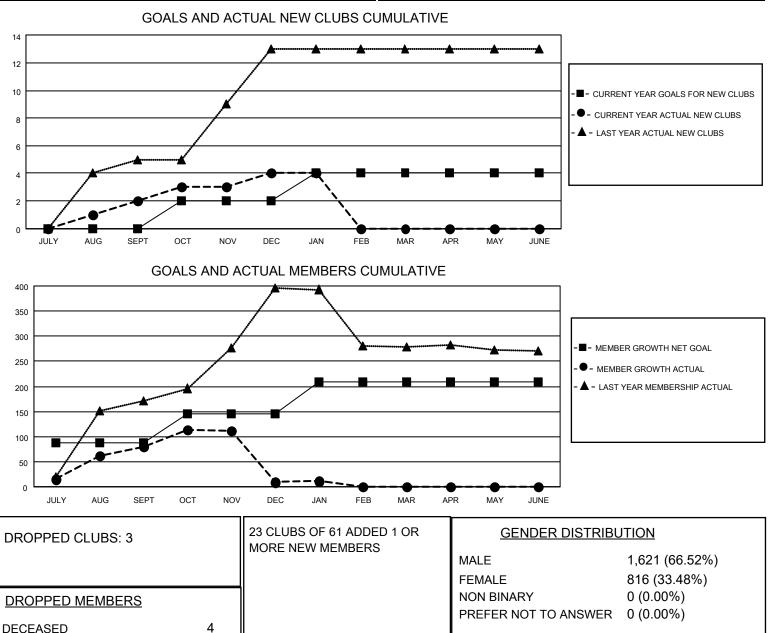

## LOCATION INDIA

District 322C2

Results as of: 1/31/2022

| Clubs                 |               |           |               | Members               |                          |                         |                                                    |
|-----------------------|---------------|-----------|---------------|-----------------------|--------------------------|-------------------------|----------------------------------------------------|
| RESULTS FOR 2021-2022 |               |           |               | RESULTS FOR 2021-2022 |                          |                         |                                                    |
| QUARTER               | NEW CLUB GOAL | NEW CLUBS | DROPPED CLUBS | QUARTER ME            | EMBER GROWTH NET<br>GOAL | MEMBER GROWTH<br>ACTUAL | DROPPED<br>MEMBERS ACTUAL<br>(including transfers) |
| JULY/AUG/SEPT         | 0             | 2         | 0             | JULY/AUG/SEPT         | 88                       | 114                     | 27                                                 |
| OCT/NOV/DEC           | 2             | 2         | 3             | OCT/NOV/DEC           | 58                       | 63                      | 134                                                |
| JAN/FEB/MAR           | 2             | 0         | 0             | JAN/FEB/MAR           | 63                       | 7                       | 5                                                  |
| APR/MAY/JUNE          | 0             | 0         | 0             | APR/MAY/JUNE          | 0                        | 0                       | 0                                                  |

CLICK HERE FOR CUMULATIVE

MEMBERSHIP DATA

61

101

166

2,221

1,528

TOTAL FAMILY UNIT MEMBERS